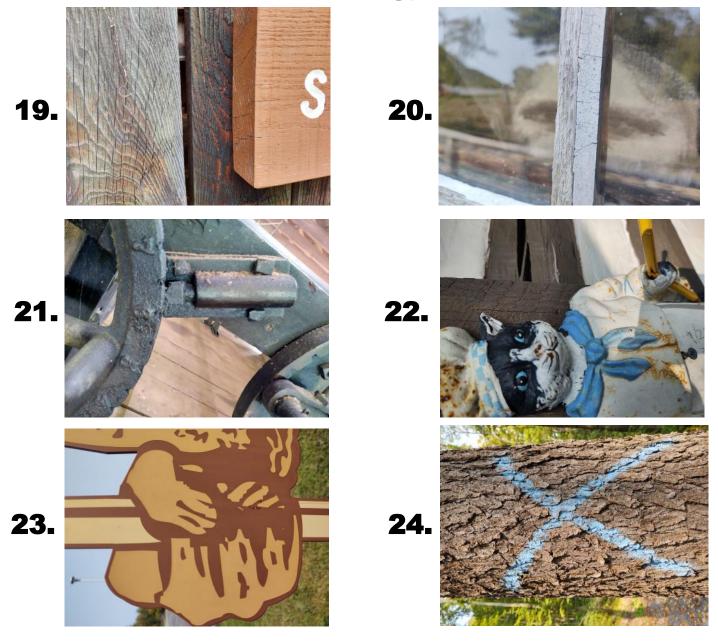

## **Photo Scavenger Hunt Activity**

Each of the photographs below was taken on the grounds of the PA Lumber Museum, in an area that is accessible to the public even when the museum facilities and exhibits are closed.

Please explore the museum grounds or use your prior knowledge to try to identify these photographs. Submit your answers (numbered 19 through 24) to :