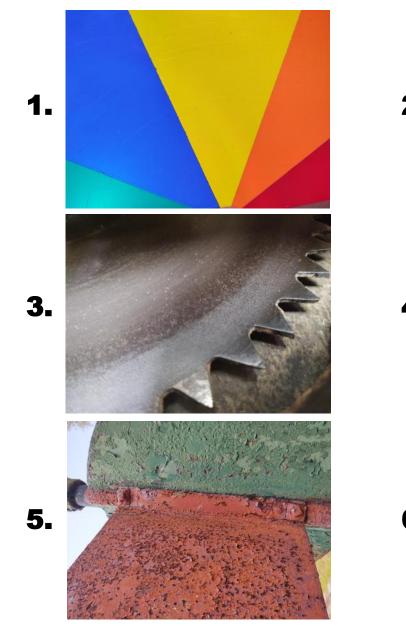

## **Photo Scavenger Hunt Activity**

Each of the photographs below was taken on the grounds of the PA Lumber Museum, in an area that is accessible to the public even when the museum facilities and exhibits are closed.

Please explore the museum grounds or use your prior knowledge to try to identify these photographs. Submit your answers (numbered 1 through 6) to :