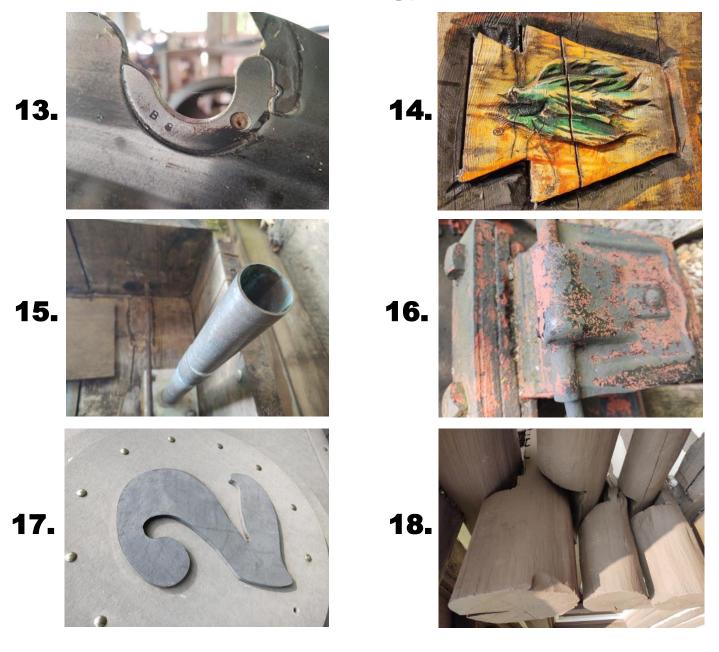

## **Photo Scavenger Hunt Activity**

Each of the photographs below was taken on the grounds of the PA Lumber Museum, in an area that is accessible to the public even when the museum facilities and exhibits are closed.

Please explore the museum grounds or use your prior knowledge to try to identify these photographs. Submit your answers (numbered 13 through 18) to :