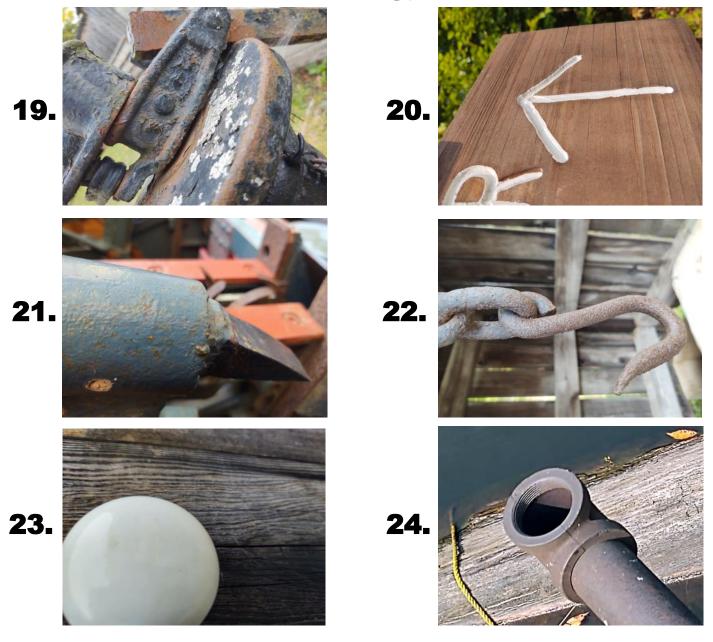

## **Photo Scavenger Hunt Activity**

Each of the photographs below was taken on the grounds of the PA Lumber Museum, in an area that is accessible to the public even when the museum facilities and exhibits are closed.

Please explore the museum grounds or use your prior knowledge to try to identify these photographs. Submit your answers (numbered 25 through 30) to :