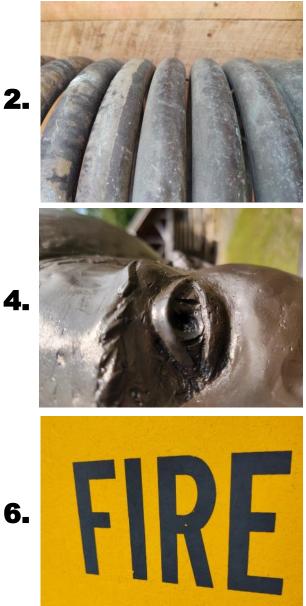

## **Photo Scavenger Hunt Activity**

Each of the photographs below was taken on the grounds of the PA Lumber Museum, in an area that is accessible to the public even when the museum facilities and exhibits are closed.

Please explore the museum grounds or use your prior knowledge to try to identify these photographs. Submit your answers (numbered 7 through 12) to :