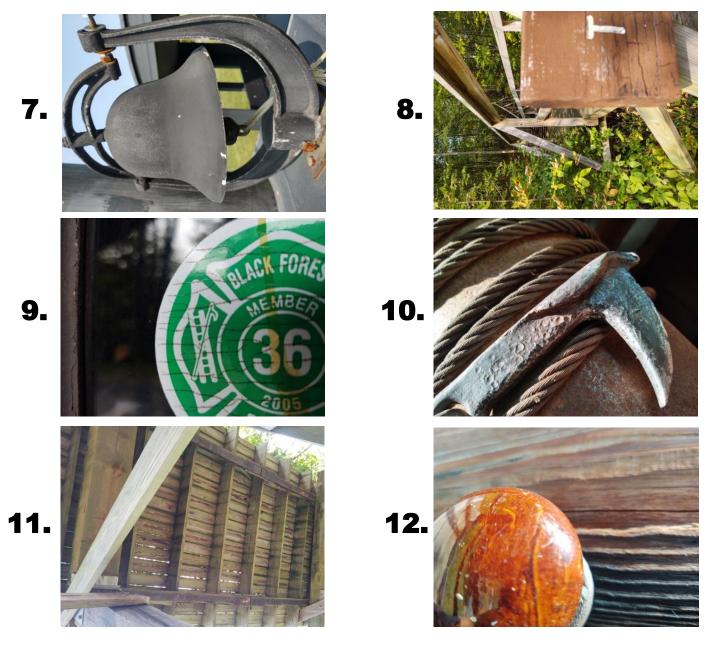

## **Photo Scavenger Hunt Activity**

Each of the photographs below was taken on the grounds of the PA Lumber Museum, in an area that is accessible to the public even when the museum facilities and exhibits are closed.

Please explore the museum grounds or use your prior knowledge to try to identify these photographs. Submit your answers (numbered 13 through 18) to :